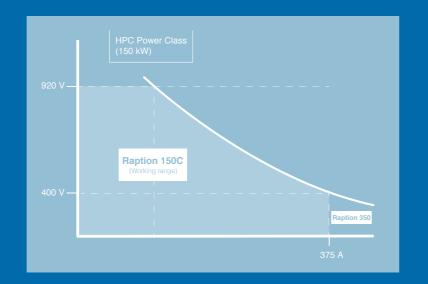

# You'll always charge at 150 kW\*

We keep power levels stable at 150 kW all the way up to 375 A, whether at 920 or 400 volts.