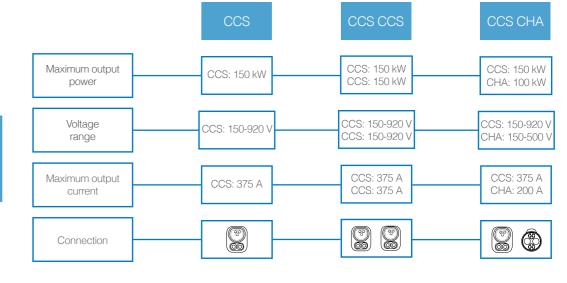

# You'll always charge at 150 kW\*

We keep power levels stable at 150 kW all the way up to 375 A, whether at 920 or 400 volts.

### Main features of the Raption 150 Compact

Simultaneous DC charger Either 2 x CCS or CCS & CHAdeMO