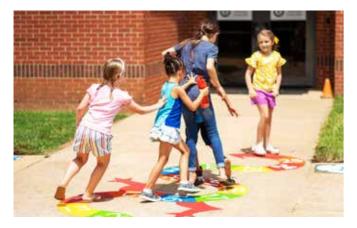

#### **SWARCO PREFORMED Playground**

Learning, playing and having fun: Bright preformed markings in schoolyards and playgrounds inspire children to interact with each other and let their imaginations soar. Whatever you create – whether it's a letter maze, a number snake, a huge compass or rocket to the moon – it's guaranteed to make learning fun.