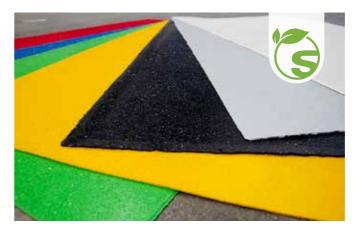

#### **SWARCO PREFORMED ECO Sheets**

With a fast and easy application and great resistance to discolouration, SWARCO PREFORMED ECO Sheets are the ideal choice when designing school playgound markings, crossings and roundels. We also offer SWARCO PREFORMED ECO Anti-Skid Sheets suitable for reinstatement following utility works and any decorative work that requires higher skid resistance.