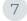

Equipment: Torch, broom, piece of chalk and drop-on material. Use a primer if necessary.

The area to be marked must be clean, completely dry and free of dust and oil. Draw the outline in chalk.

If it is cool and moist, pre-heat (thoroughly dry) the substrate. Apply primer and let it flash off.

Place SWARCO PREFORMED on the marked area.

Use the torch to heat the entire surface of SWARCO PREFORMED until it starts to bubble.

Apply the drop-on beads to SWARCO PREFORMED.

Clean the marking with a broom and use a sharp object to check that it is securely adhered. It can be driven over after just a few minutes.