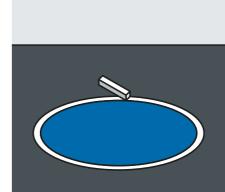

Place SWARCO PREFORMED on the marked area.

Use the torch to heat the entire surface of SWARCO PREFORMED until it starts to bubble.

Apply the drop-on beads to SWARCO PREFORMED.

Clean the marking with a broom and use a sharp object to check that it is securely adhered. It can be driven over after just a few minutes.