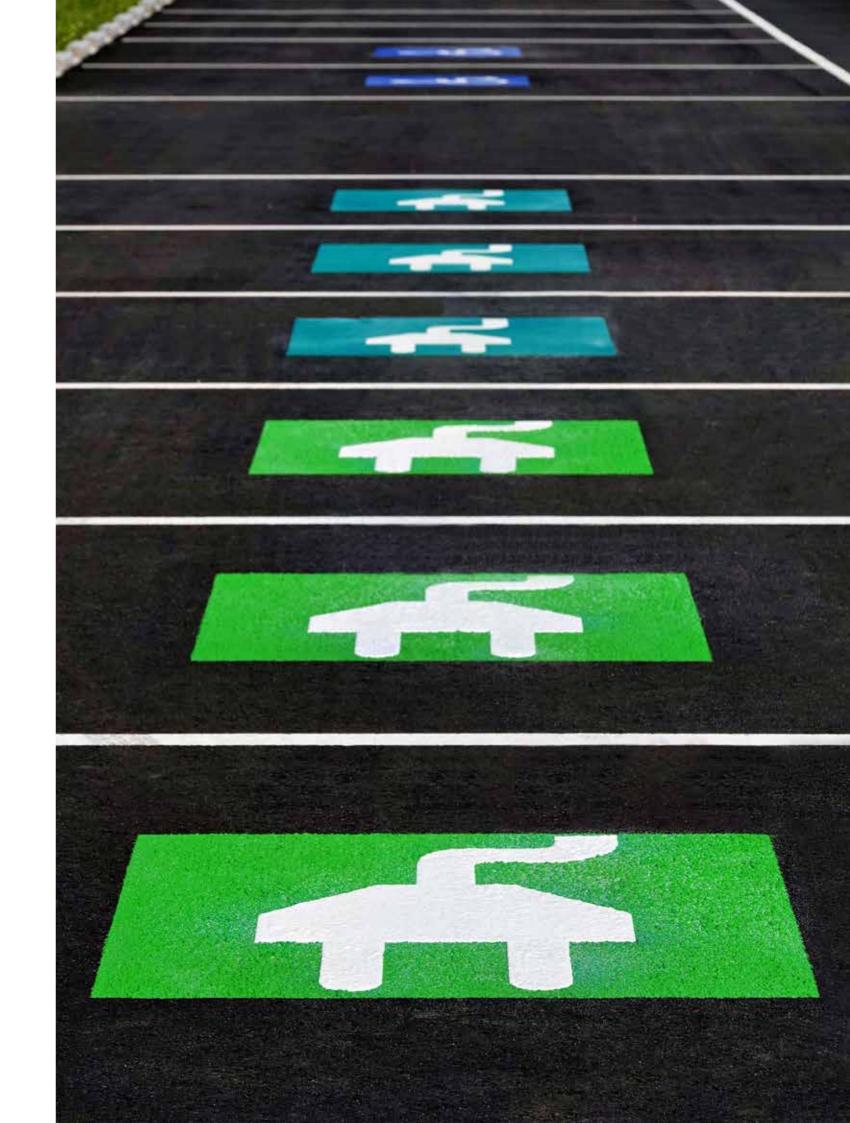

#### **SWARCO PREFORMED Symbols**

Placing conventional traffic signs on the road as preformed markings puts them directly in the driver's line of sight and makes them impossible to overlook. Reflective glass beads make them much more visible in all light and weather conditions.