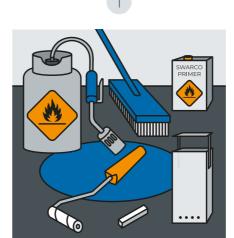

Equipment: Torch, broom, piece of chalk and drop-on material. Use a primer if necessary.

The area to be marked must be clean, completely dry and free of dust and oil. Draw the outline in chalk.

If it is cool and moist, pre-heat (thoroughly dry) the substrate. Apply primer and let it flash off.