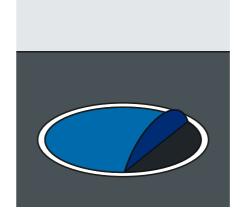

Place SWARCO PREFORMED on the marked area.

Use the torch to heat the entire surface of SWARCO PREFORMED until it starts to bubble.

Apply the drop-on beads to SWARCO PREFORMED.

Clean the marking with a broom and use a sharp object to check that it is securely adhered. It can be driven over after just a few minutes.