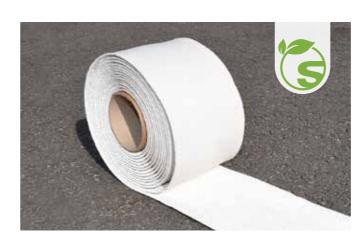

#### **SWARCO PREFORMED ECO Rolls**

SWARCO PREFORMED ECO Rolls represent the cost-effective solution for smaller marking repair areas. They can be used for reinstatement of markings following utility works, small scale lining work such as car parks or for safe routes to school.