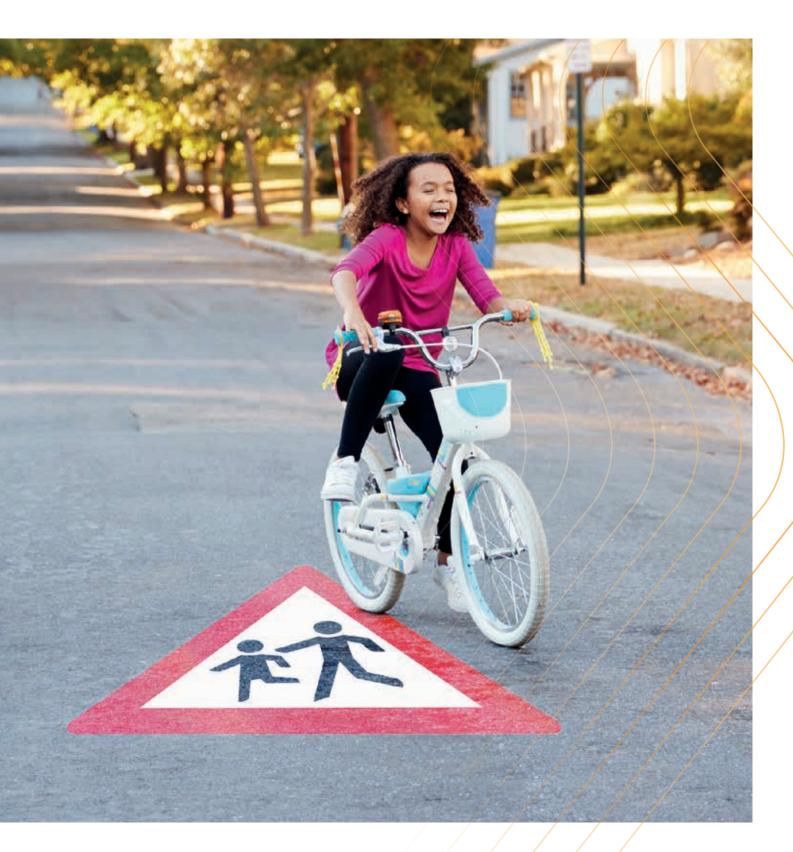

## ON SAFE GROUND

SWARCO PREFORMED brightens up everyday life and also helps make it safer and more fun.

Our preformed markings are extremely effective on roads. Placed directly in the driver's line of sight and featuring well-known icons and symbols, they reduce risk in potentially dangerous areas. This especially helps protect more vulnerable road users and children. However, SWARCO PREFORMED also does more: The significant portion of glass beads makes the signs more reflective and visible – by day and by night, in wet conditions and in fog.