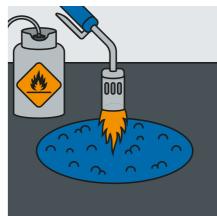

Place SWARCO PREFORMED on the marked area.

Use the torch to heat the entire surface of SWARCO PREFORMED until it starts to bubble.

Apply the drop-on beads to SWARCO PREFORMED.

Clean the marking with a broom and use a sharp object to check that it is securely adhered. It can be driven over after just a few minutes.