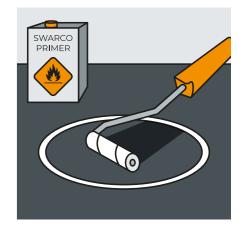

Equipment: Torch, broom, piece of chalk and drop-on material. Use a primer if necessary.

The area to be marked must be clean, completely dry and free of dust and oil. Draw the outline in chalk.

If it is cool and moist, pre-heat (thoroughly dry) the substrate. Apply primer and let it flash off.

Place SWARCO PREFORMED on the marked area.

Use the torch to heat the entire surface of SWARCO PREFORMED until it starts to bubble.

Apply the drop-on beads to SWARCO PREFORMED.

Clean the marking with a broom and use a sharp object to check that it is securely adhered. It can be driven over after just a few minutes.