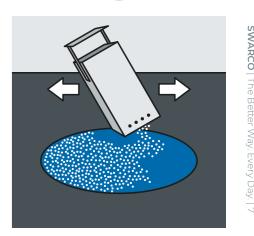

Place SWARCO PREFORMED on the marked area.

Use the torch to heat the entire surface of SWARCO PREFORMED until it starts to bubble.

Apply the drop-on beads to SWARCO PREFORMED.

Clean the marking with a broom and use a sharp object to check that it is securely adhered. It can be driven over after just a few minutes.